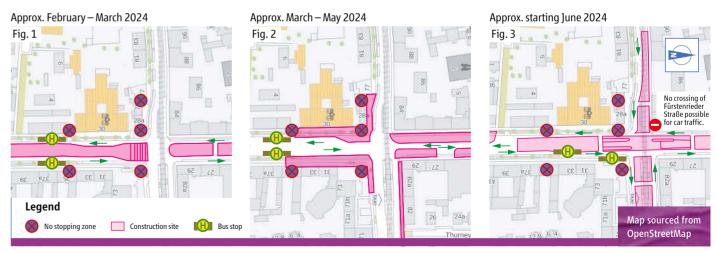

## **Public transportation:**

- Starting in March, buses 51, 151 and 168 will have longer travel times than usual. Please send your children to school earlier in the morning.
- Bus stops will change location multiple times (See Fig. 1-3). Signs will show the current locations.
- From July to December 2024, tram lines 19 and 29 will not service the school. Please use the replacement bus (SEV19) and send your children to school earlier during this time.

#### Information for drivers

- Starting in February, there will only be one northbound lane and one southbound lane on Fürstenrieder Straße (See Fig. 1).
- This will result in traffic jam on Fürstenrieder Straße.

- From June onward, crossing Fürstenrieder Straße by car from Agnes-Bernauer-Straße will not be possible (See Fig. 3).
- The western part of Agnes-Bernauer-Straße will be a **one-way street** heading east. In the eastern part of Agnes-Bernauer-Straße, there will be only one eastbound lane and one westbound lane (See Fig. 3).